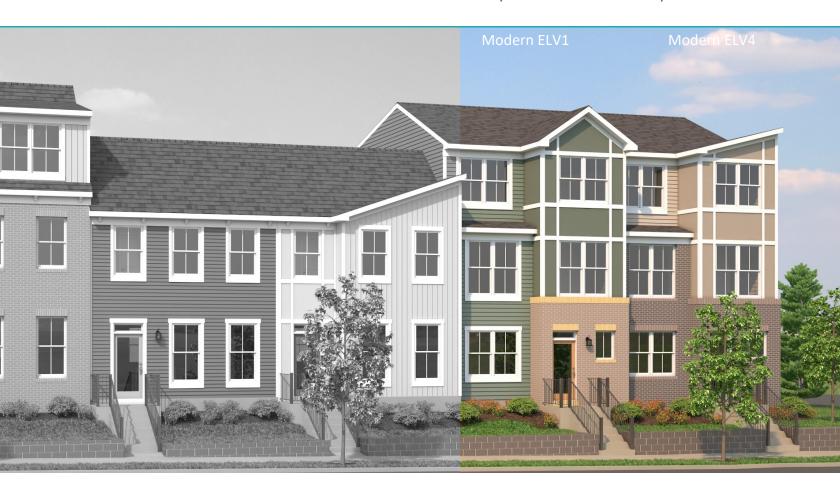

# Home Building Simplified

The TOWN3 plan offers an open floor plan with large dining room and flexible options such as entry-level bedroom/bathroom, full bath, and dual living spaces.

2,122 sqft

2 - 4 Bedrooms

Oversized garage, gourmet kitchen with 12-foot island, 370-square-foot family room, and dual sinks in master and second bath.

Owner's bath has dual sinks, spacious shower with ceramic tiling and separate water closet