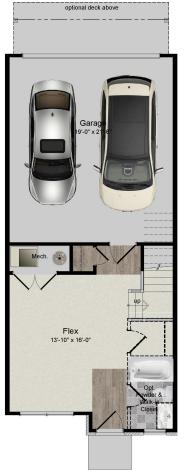

#### Additional options available

MODEL 3 LOWER LEVEL PLAN - ELEVATION I, 2, & 3 (INTEGRAL GARAGE)

MODEL 3 LOWER LEVEL PLAN - ELEVATION I, 2, & 3

MODEL 3 MAIN LEVEL PLAN - ELEVATION I, 2, \$ 3

MODEL 3 THIRD LEVEL PLAN - ELEVATION I, 2, \$ 3