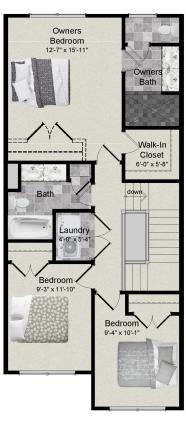

#### Additional options available

MODEL 3 LOWER LEVEL PLAN - ELEVATION I, 2, & 3 (INTEGRAL GARAGE)

MODEL 3 LOWER LEVEL PLAN - ELEVATION I, 2, & 3

MODEL 3 MAIN LEVEL PLAN - ELEVATION I, 2, \$ 3

MODEL 3 THIRD LEVEL PLAN - ELEVATION I, 2, \$ 3