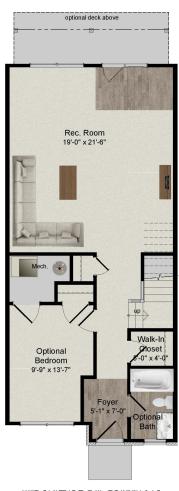

#### Additional options available

MODEL 3 LOWER LEVEL PLAN - ELEVATION I, 2, & 3 (INTEGRAL GARAGE)

MODEL 3 LOWER LEVEL PLAN - ELEVATION I, 2, & 3

MODEL 3 MAIN LEVEL PLAN - ELEVATION I, 2, \$ 3

MODEL 3 THIRD LEVEL PLAN - ELEVATION I, 2, \$ 3