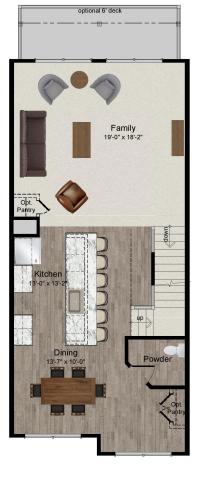

Oversized garage, gourmet kitchen with 12-foot island, 370-square-foot family room, and dual sinks in master and second bath.

Owner's bath has dual sinks, spacious shower with ceramic tiling and separate water closet

#### Additional options available

MODEL 3 LOWER LEVEL PLAN - ELEVATION I, 2, & 3 (INTEGRAL GARAGE)

MODEL 3 LOWER LEVEL PLAN - ELEVATION I, 2, & 3

MODEL 3 MAIN LEVEL PLAN - ELEVATION I, 2, \$ 3

MODEL 3 THIRD LEVEL PLAN - ELEVATION I, 2, \$ 3