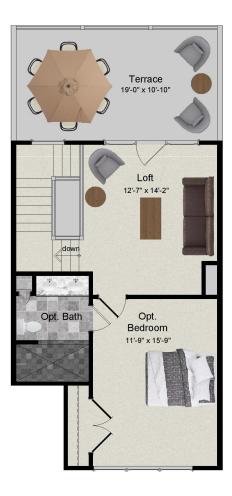

2,122 sqft

2 - 4 Bedrooms

Third-floor airy loft that opens to a 218-square-foot rooftop terrace, dualfloor living rooms, and spacious owner's bath with dual sinks.

Open stairway offering natural light, kitchen with island for 6 stools, walk-in pantry and optional detached garages.

## Plan - TOWN2

Additional options available

MODEL | - ELEVATION | - MAIN LEVEL MODEL 2 -ELEVATION | - MAIN LEVEL - ELEVATION | & 2

MODEL 2 SECOND LEVEL - ELEVATION | & 2 (OPT 2 BEDROOM PLAN) MODEL 2 THIRD LEVEL