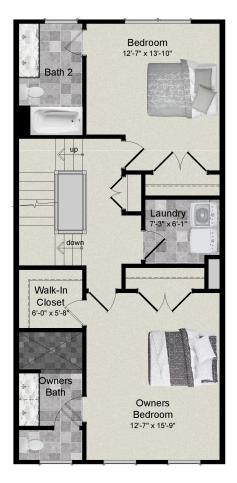

2,122 sqft

2 - 4 Bedrooms

Third-floor airy loft that opens to a 218-square-foot rooftop terrace, dualfloor living rooms, and spacious owner's bath with dual sinks.

Open stairway offering natural light, kitchen with island for 6 stools, walk-in pantry and optional detached garages.

## Plan - TOWN2

Additional options available

MODEL | - ELEVATION | - MAIN LEVEL MODEL 2 -ELEVATION | - MAIN LEVEL - ELEVATION | & 2

MODEL 2 SECOND LEVEL - ELEVATION | & 2 (OPT 2 BEDROOM PLAN) MODEL 2 THIRD LEVEL