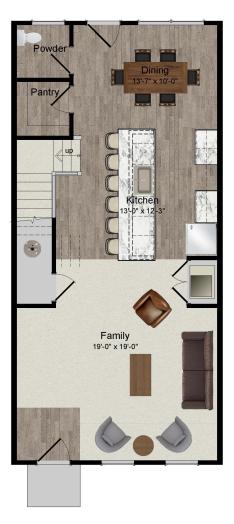

2,122 sqft

2 - 4 Bedrooms

Third-floor airy loft that opens to a 218-square-foot rooftop terrace, dualfloor living rooms, and spacious owner's bath with dual sinks.

Open stairway offering natural light, kitchen with island for 6 stools, walk-in pantry and optional detached garages.

## Plan - TOWN2

Additional options available

MODEL | - ELEVATION | - MAIN LEVEL MODEL 2 -ELEVATION | - MAIN LEVEL - ELEVATION | & 2

MODEL 2 SECOND LEVEL - ELEVATION | & 2 (OPT 2 BEDROOM PLAN) MODEL 2 THIRD LEVEL