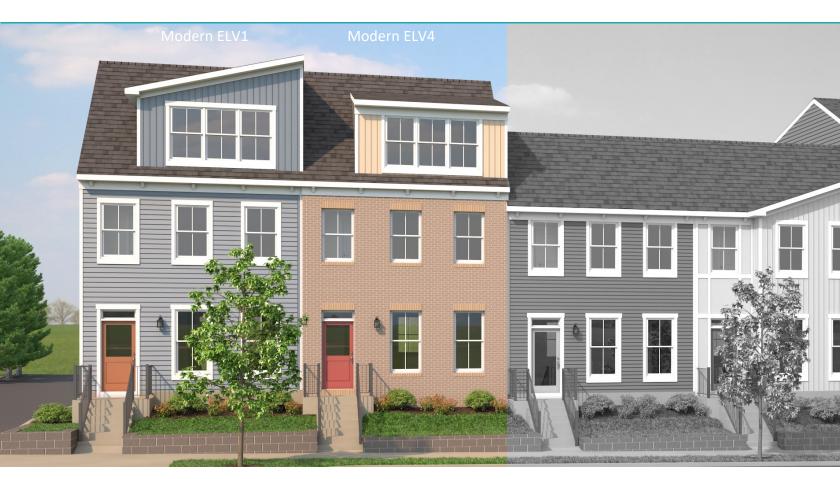

## Home Building Simplified

The TOWN2 plan is a grand three-story townhome with roof terrace that offers you two distinct living spaces. With a 12' kitchen island and open rail staircase, this home is impressive at any price point.

## Plan - TOWN2

Additional options available

MODEL | - ELEVATION | - MAIN LEVEL MODEL 2 -ELEVATION | - MAIN LEVEL - ELEVATION | & 2

MODEL 2 SECOND LEVEL - ELEVATION | & 2 (OPT 2 BEDROOM PLAN) MODEL 2 THIRD LEVEL