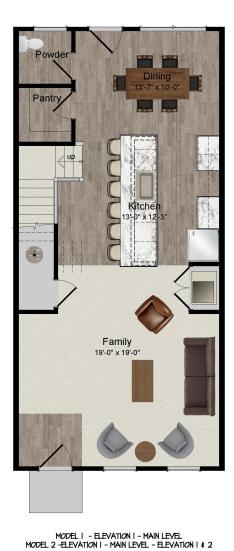

### Plan - TOWN1

Additional options available

Family

19'-0" x 21'-0"

MODEL I MAIN LEVEL - ELEVATION 2 & 3