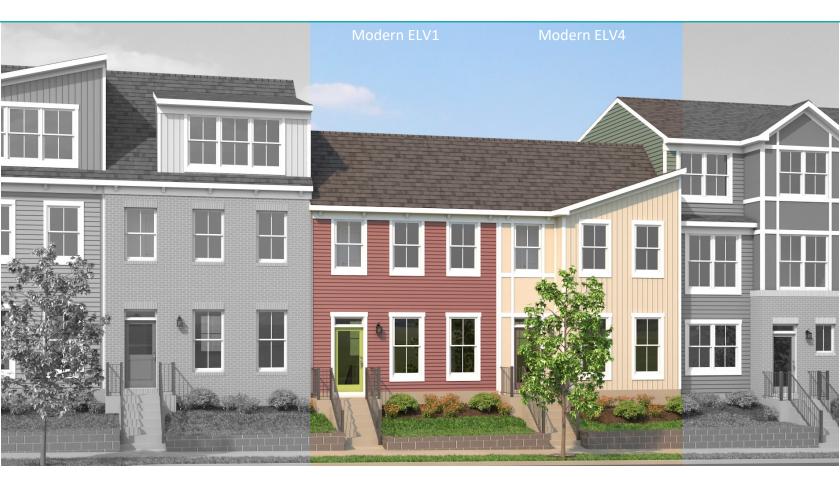

#### Plan - TOWN1

From \$102,900 plus land and site development

# Home Building Simplified

The TOWN1 plan is an affordable two-story townhome inspired by the spaciousness of a single-family home including an open floor plan and luxury master suite.

## 1,613 to 1,672sqft

2 - 3 Bedrooms

Owner's bath with dual sinks, spacious ceramic-tiled shower, and separate water closet.

Rear-load alley parking with backyard, open stairway full of natural light, gourmet kitchen with 12-foot island and walk-in pantry.