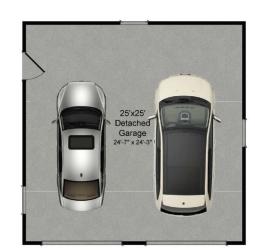

GARAGE OPTIONS

20 X 20 Garage

ADDITIONAL MASTER Additional Master Suite w/ Standard Bath

BEDROOM OVER

25 X 25 GARAGE

Additional Master Suite w/ Deluxe Bath