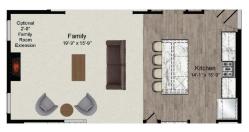

Sunroom

Family Room Extension

FIRST FLOOR

**OPTIONS** 

Arts & Crafts Elevation

Deluxe Master Bathroom

Owners Sitting Room & Terrace

LOWER LEVEL

Open Kitchen & Dining