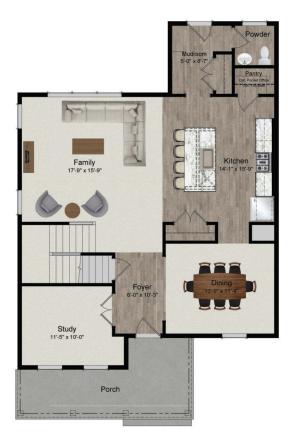

# Builders National COOPERATIVE

FIRST FLOOR

SECOND FLOOR

2,332 to 3,655 sqft

4 - 5 Bedrooms

- Rear or side entry mudroom, customizable space for a formal living or dining room and stairway that opens to the family room.
- Study, walk-in laundry room, and owner's bath with spacious shower and water closet and optional deluxe bath.

#### Plan - PRO4

The PRO4 plan is a spacious home with an open kitchen and family room, separate dining and flex room, as well as four bedrooms and laundry on the second floor. Optional sunroom, 2nd floor lofts and master suite extensions.

Open Kitchen & Dining