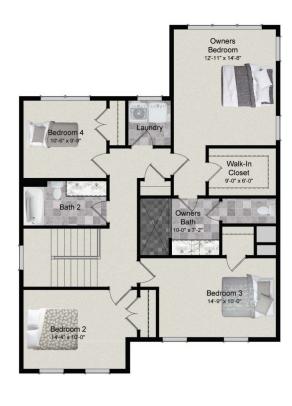

# Builders National COOPERATIVE

FIRST FLOOR

SECOND FLOOR

2,332 to 3,655 sqft

4 - 5 Bedrooms

- Rear or side entry mudroom, customizable space for a formal living or dining room and stairway that opens to the family room.
- Study, walk-in laundry room, and owner's bath with spacious shower and water closet and optional deluxe bath.

#### Plan - PRO4

The PRO4 plan is a spacious home with an open kitchen and family room, separate dining and flex room, as well as four bedrooms and laundry on the second floor. Optional sunroom, 2nd floor lofts and master suite extensions.