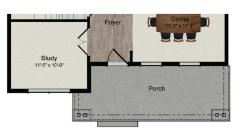

# Builders National COOPERATIVE

FIRST FLOOR

SECOND FLOOR

2,332 to 3,655 sqft

4 - 5 Bedrooms

- Rear or side entry mudroom, customizable space for a formal living or dining room and stairway that opens to the family room.
- Study, walk-in laundry room, and owner's bath with spacious shower and water closet and optional deluxe bath.