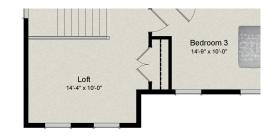

# Builders National COOPERATIVE

FIRST FLOOR

SECOND FLOOR

2,332 to 3,655 sqft

4 - 5 Bedrooms

- Rear or side entry mudroom, customizable space for a formal living or dining room and stairway that opens to the family room.
- Study, walk-in laundry room, and owner's bath with spacious shower and water closet and optional deluxe bath.