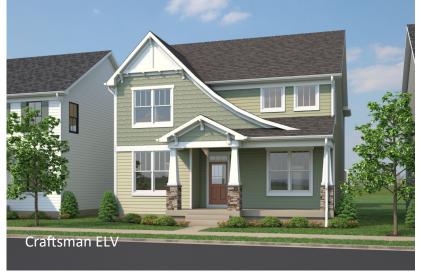

# Builders National COOPERATIVE

FIRST FLOOR

SECOND FLOOR

2,332 to 3,655 sqft

4 - 5 Bedrooms

- Rear or side entry mudroom, customizable space for a formal living or dining room and stairway that opens to the family room.
- Study, walk-in laundry room, and owner's bath with spacious shower and water closet and optional deluxe bath.