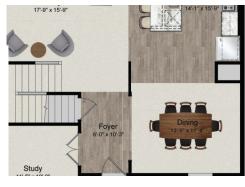

# Builders National COOPERATIVE

FIRST FLOOR

SECOND FLOOR

2,332 to 3,655 sqft

4 - 5 Bedrooms

- Rear or side entry mudroom, customizable space for a formal living or dining room and stairway that opens to the family room.
- Study, walk-in laundry room, and owner's bath with spacious shower and water closet and optional deluxe bath.

Open Kitchen & Dining