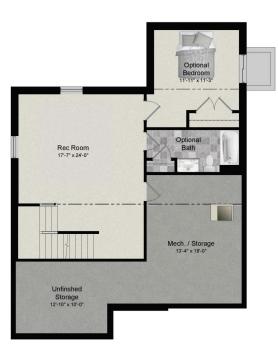

Sunroom

Family Room Extension

FIRST FLOOR

**OPTIONS** 

Arts & Crafts Elevation

Deluxe Master Bathroom

Owners Sitting Room & Terrace

LOWER LEVEL