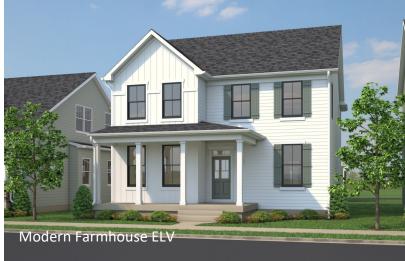

# Builders National COOPERATIVE

FIRST FLOOR

SECOND FLOOR

2,332 to 3,655 sqft

4 - 5 Bedrooms

- Rear or side entry mudroom, customizable space for a formal living or dining room and stairway that opens to the family room.
- Study, walk-in laundry room, and owner's bath with spacious shower and water closet and optional deluxe bath.