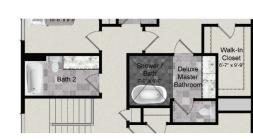

# Builders National COOPERATIVE

FIRST FLOOR

SECOND FLOOR

2,332 to 3,655 sqft

4 - 5 Bedrooms

- Rear or side entry mudroom, customizable space for a formal living or dining room and stairway that opens to the family room.
- Study, walk-in laundry room, and owner's bath with spacious shower and water closet and optional deluxe bath.