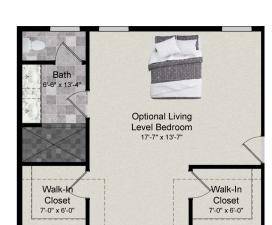

GARAGE OPTIONS

20 X 20 Garage

ADDITIONAL MASTER Additional Master Suite w/ Standard Bath

BEDROOM OVER

25 X 25 GARAGE

Additional Master Suite w/ Deluxe Bath