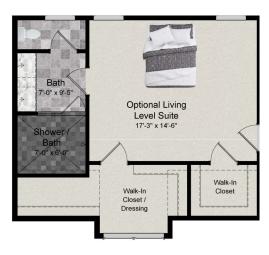

GARAGE OPTIONS

20 X 20 Garage

ADDITIONAL MASTER Additional Master Suite w/ Standard Bath

BEDROOM OVER

25 X 25 GARAGE

Additional Master Suite w/ Deluxe Bath