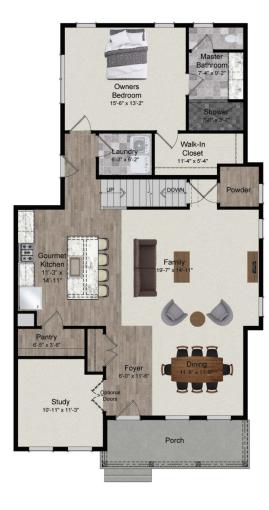

## Plan - PRO3

The PRO3 plan offers a main level master bedroom, two additional bedrooms on the second floor, and plenty of natural light throughout. With 20+ structural option options, this home is extremely versatile.

4th Bedroom & Loft Options

SECOND FLOOR

FIRST FLOOR

1,997 to 3,828 sqft

3 - 5 Bedrooms

- Oversized porch, 685-square-foot family room, and spacious kitchen with large island and walk-in pantry.
- Walk-in laundry room and first floor owner's bedroom and bath with optional soaker tub, dual sinks, and separate water closet.