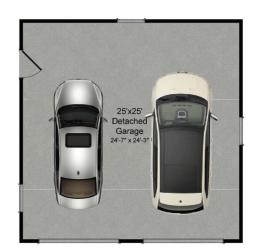

GARAGE OPTIONS

20 X 20 Garage

Additional Master Suite w/ Standard Bath

ADDITIONAL MASTER

BEDROOM OVER

25 X 25 GARAGE

Additional Master Suite w/ Deluxe Bath