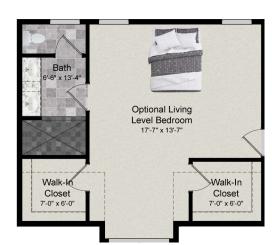

GARAGE OPTIONS

20 X 20 Garage

Additional Master Suite w/ Standard Bath

ADDITIONAL MASTER

BEDROOM OVER

25 X 25 GARAGE

Additional Master Suite w/ Deluxe Bath