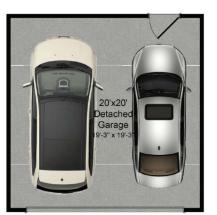

GARAGE OPTIONS

20 X 20 Garage

Additional Master Suite w/ Standard Bath

ADDITIONAL MASTER

BEDROOM OVER

25 X 25 GARAGE

Additional Master Suite w/ Deluxe Bath