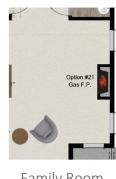

4th Bedroom & Loft Options

SECOND FLOOR

FIRST FLOOR

1,997 to 3,828 sqft

3 - 5 Bedrooms

- Oversized porch, 685-square-foot family room, and spacious kitchen with large island and walk-in pantry.
- Walk-in laundry room and first floor owner's bedroom and bath with optional soaker tub, dual sinks, and separate water closet.

Porch Extension 3

FIRST

FLOOR **OPTIONS** 

Master Bedroom Extension

Morning Room

Option

Family Room

Extension