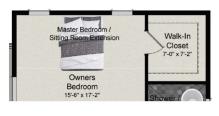

4th Bedroom & Loft Options

SECOND FLOOR

FIRST FLOOR

1,997 to 3,828 sqft

3 - 5 Bedrooms

- Oversized porch, 685-square-foot family room, and spacious kitchen with large island and walk-in pantry.
- Walk-in laundry room and first floor owner's bedroom and bath with optional soaker tub, dual sinks, and separate water closet.