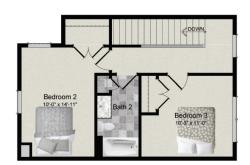

4th Bedroom & Loft Options

SECOND FLOOR

FIRST FLOOR

1,997 to 3,828 sqft

3 - 5 Bedrooms

- Oversized porch, 685-square-foot family room, and spacious kitchen with large island and walk-in pantry.
- Walk-in laundry room and first floor owner's bedroom and bath with optional soaker tub, dual sinks, and separate water closet.