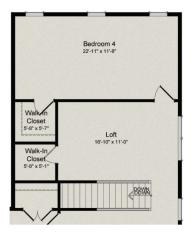

4th Bedroom & Loft Options

SECOND FLOOR

FIRST FLOOR

1,997 to 3,828 sqft

3 - 5 Bedrooms

- Oversized porch, 685-square-foot family room, and spacious kitchen with large island and walk-in pantry.
- Walk-in laundry room and first floor owner's bedroom and bath with optional soaker tub, dual sinks, and separate water closet.