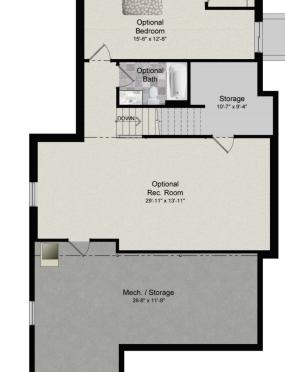

us land and site development







## **Home Building**

Simplified





## Plan - PRO3

The PRO3 plan offers a main level master bedroom, two additional bedrooms on the second floor, and plenty of natural light throughout. With 20+ structural option options, this home is extremely versatile.





4th Bedroom & Loft Options



SECOND FLOOR



FIRST FLOOR

1,997 to 3,828 sqft

3 - 5 Bedrooms

- Oversized porch, 685-square-foot family room, and spacious kitchen with large island and walk-in pantry.
- Walk-in laundry room and first floor owner's bedroom and bath with optional soaker tub, dual sinks, and separate water closet.



Porch Extension 3

FIRST

FLOOR **OPTIONS** 





Master Bedroom Extension



Morning Room

Option



Family Room



Extension



Gourmet Kitchen Porch Extension 1



LOWER LEVEL