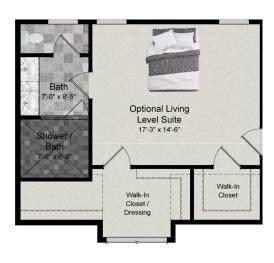

GARAGE OPTIONS

20 X 20 Garage

Additional Master Suite w/ Standard Bath

ADDITIONAL MASTER

BEDROOM OVER

25 X 25 GARAGE

Additional Master Suite w/ Deluxe Bath