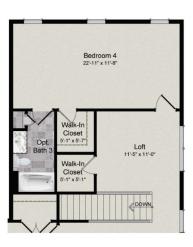

4th Bedroom & Loft Options

SECOND FLOOR

FIRST FLOOR

1,997 to 3,828 sqft

3 - 5 Bedrooms

- Oversized porch, 685-square-foot family room, and spacious kitchen with large island and walk-in pantry.
- Walk-in laundry room and first floor owner's bedroom and bath with optional soaker tub, dual sinks, and separate water closet.