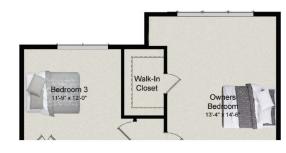

25 X 25 Garage

GARAGE OPTIONS

20 X 20 Garage

**Optional Living** Level Bedroom 17'-7" x 13'-7" Walk-k Walk-In Closet 7'-0" x 6'-0" Closet 7'-0" x 6'-0"

Additional Master Suite w/ Standard Bath

ADDITIONAL MASTER

**BEDROOM OVER** 

25 X 25 GARAGE

Additional Master Suite w/ Deluxe Bath