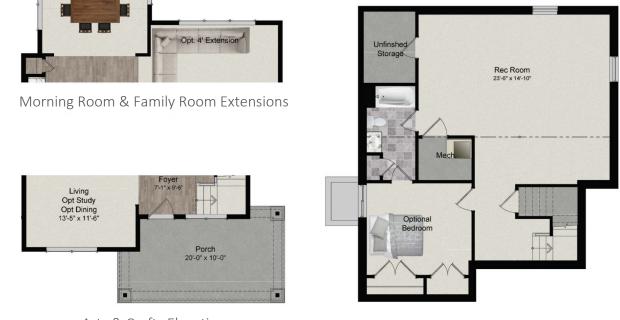

## Plan - PRO2

LOWER LEVEL

## Plan - PRO2

From \$163,368 plus land and site development

The PRO2 offers a wide open floor plan with spacious rooms and lots of natural light as well as flexible spaces, allowing you to live the way you want. With an optional morning room and main level bed and bath, this home can adjust to almost any need.