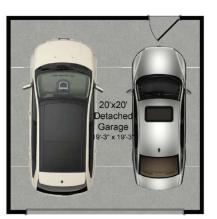

25 X 25 Garage

GARAGE OPTIONS

20 X 20 Garage

**Optional Living** Level Bedroom 17'-7" x 13'-7" Walk-k Walk-In Closet 7'-0" x 6'-0" Closet 7'-0" x 6'-0"

Additional Master Suite w/ Standard Bath

ADDITIONAL MASTER