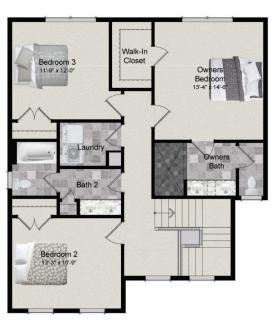

## Plan - PRO2

From \$163,368 plus land and site development

The PRO2 offers a wide open floor plan with spacious rooms and lots of natural light as well as flexible spaces, allowing you to live the way you want. With an optional morning room and main level bed and bath, this home can adjust to almost any need.

## 3 - 5 Bedrooms

- Owner's bath with spacious shower and ceramic tiling, separate water closet, and dual sinks.
- Open-corner foyer with natural light, 595-square-foot family room, and open kitchen with oversized island.