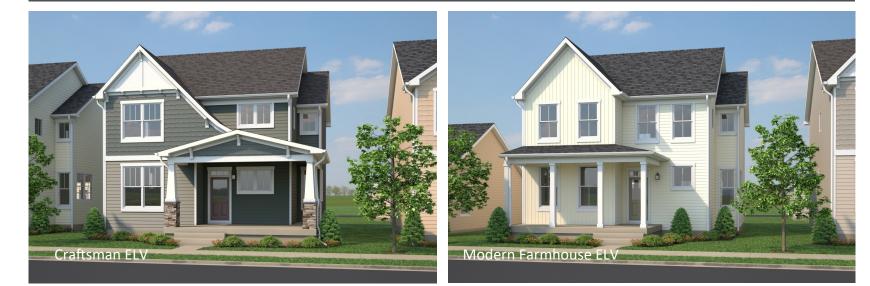

## Plan - PRO2

From \$163,368 plus land and site development

The PRO2 offers a wide open floor plan with spacious rooms and lots of natural light as well as flexible spaces, allowing you to live the way you want. With an optional morning room and main level bed and bath, this home can adjust to almost any need.

## 3 - 5 Bedrooms

- Owner's bath with spacious shower and ceramic tiling, separate water closet, and dual sinks.
- Open-corner foyer with natural light, 595-square-foot family room, and open kitchen with oversized island.