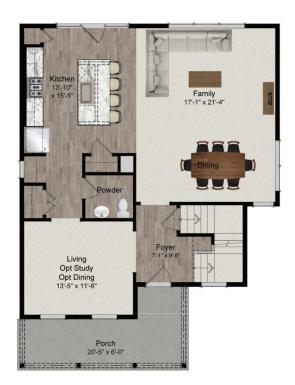

## Plan - PRO2

From \$163,368 plus land and site development

The PRO2 offers a wide open floor plan with spacious rooms and lots of natural light as well as flexible spaces, allowing you to live the way you want. With an optional morning room and main level bed and bath, this home can adjust to almost any need.

FIRST FLOOR

## 3 - 5 Bedrooms

- Owner's bath with spacious shower and ceramic tiling, separate water closet, and dual sinks.
- Open-corner foyer with natural light, 595-square-foot family room, and open kitchen with oversized island.