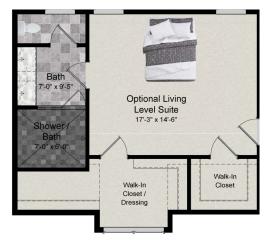

25 X 25 Garage

GARAGE OPTIONS

20 X 20 Garage

**Optional Living** Level Bedroom 17'-7" x 13'-7" Walk-k Walk-In Closet 7'-0" x 6'-0" Closet 7'-0" x 6'-0"

Additional Master Suite w/ Standard Bath

ADDITIONAL MASTER