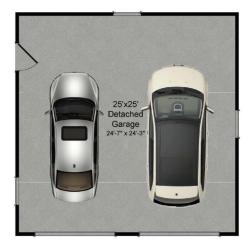

25 X 25 Garage

GARAGE OPTIONS

20 X 20 Garage

**Optional Living** Level Bedroom 17'-7" x 13'-7" Walk-k Walk-In Closet 7'-0" x 6'-0" Closet 7'-0" x 6'-0"

Additional Master Suite w/ Standard Bath

ADDITIONAL MASTER