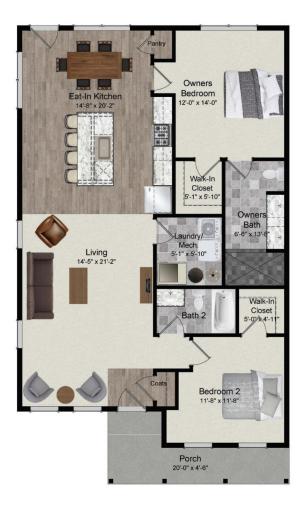

## **Home Building**

Simplified

MAIN LEVEL

1,331 to 1,587 sqft

2 Bedrooms

- Dual owner's bedrooms, owner's bath with dual sinks, spacious walk-in closets and huge shower.
- Massive 630-square-foot living room, walk-in laundry room, and eat-in kitchen with huge island.