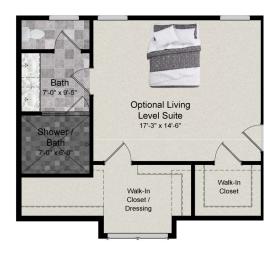

GARAGE OPTIONS

20 X 20 Garage

Additional Master Suite w/ Standard Bath

ADDITIONAL MASTER

BEDROOM OVER

25 X 25 GARAGE

Additional Master Suite w/ Deluxe Bath