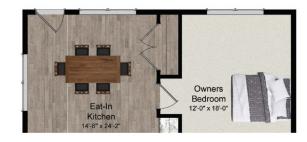

## **Home Building**

Simplified

MAIN LEVEL

1,331 to 1,587 sqft

2 Bedrooms

- Dual owner's bedrooms, owner's bath with dual sinks, spacious walk-in closets and huge shower.
- Massive 630-square-foot living room, walk-in laundry room, and eat-in kitchen with huge island.