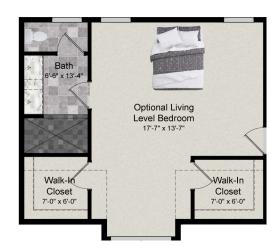

GARAGE OPTIONS

20 X 20 Garage

Additional Master Suite w/ Standard Bath

ADDITIONAL MASTER

BEDROOM OVER

25 X 25 GARAGE

Additional Master Suite w/ Deluxe Bath