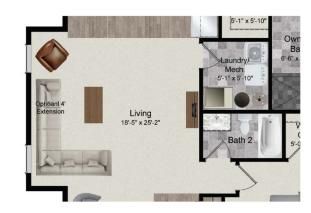

## **Home Building**

Simplified

MAIN LEVEL

1,331 to 1,587 sqft

2 Bedrooms

- Dual owner's bedrooms, owner's bath with dual sinks, spacious walk-in closets and huge shower.
- Massive 630-square-foot living room, walk-in laundry room, and eat-in kitchen with huge island.

Morning Room & Master Bedroom Extensions

FIRST FLOOR OPTIONS

Family Room Extension

Craftsman Elevation