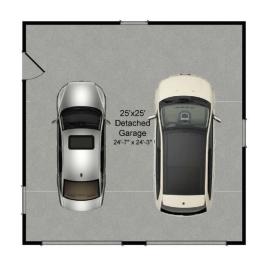

GARAGE OPTIONS

20 X 20 Garage

Additional Master Suite w/ Standard Bath

ADDITIONAL MASTER

BEDROOM OVER

25 X 25 GARAGE

Additional Master Suite w/ Deluxe Bath