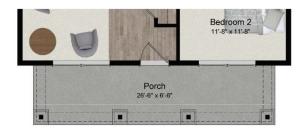

## **Home Building**

Simplified

MAIN LEVEL

1,331 to 1,587 sqft

2 Bedrooms

- Dual owner's bedrooms, owner's bath with dual sinks, spacious walk-in closets and huge shower.
- Massive 630-square-foot living room, walk-in laundry room, and eat-in kitchen with huge island.

Morning Room & Master Bedroom Extensions

FIRST FLOOR OPTIONS

Family Room Extension

Craftsman Elevation