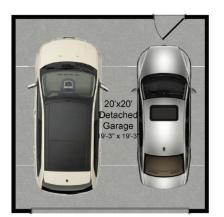

GARAGE OPTIONS

20 X 20 Garage

Additional Master Suite w/ Standard Bath

ADDITIONAL MASTER

BEDROOM OVER

25 X 25 GARAGE

Additional Master Suite w/ Deluxe Bath