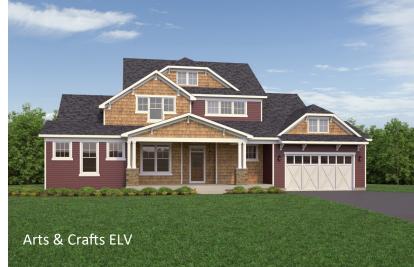

FIRST FLOOR SECOND FLOOR

2,474 to 5,312 sqft

3 - 5 Bedrooms

- With a variety of garage options, 20+ structural options and a 1,300 sqft great room this home truly has an entirely open floor plan.
- This home is perfect for entertaining with an optional gourmet kitchen including a 48" range hood and built in refrigerator.

## Plan - ACL3

The ACL3 plan offers a stunning open floor plan with main level master suite, huge rooms and high end finishes throughout. With a grand 2-story family room and foyer, this home is impressive to the most discerning customer.