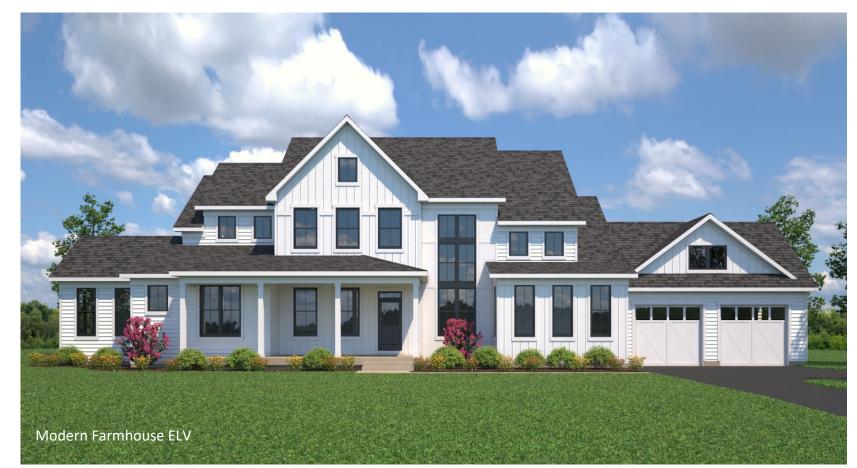

FIRST FLOOR SECOND FLOOR

2,474 to 5,312 sqft

3 - 5 Bedrooms

- With a variety of garage options, 20+ structural options and a 1,300 sqft great room this home truly has an entirely open floor plan.
- This home is perfect for entertaining with an optional gourmet kitchen including a 48" range hood and built in refrigerator.

## Plan - ACL3

The ACL3 plan offers a stunning open floor plan with main level master suite, huge rooms and high end finishes throughout. With a grand 2-story family room and foyer, this home is impressive to the most discerning customer.