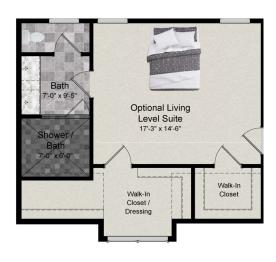

GARAGE OPTIONS

ADDITIONAL MASTER

BEDROOM OVER

25 X 25 GARAGE

20 X 20 Garage

Additional Master Suite w/ Standard Bath

Additional Master Suite w/ Deluxe Bath