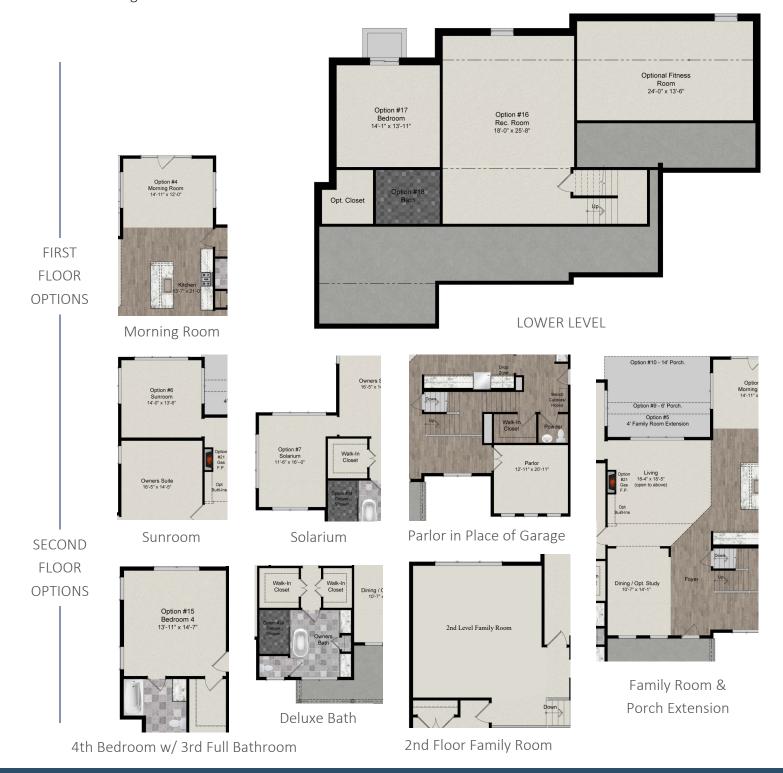

FIRST FLOOR SECOND FLOOR

2,474 to 5,312 sqft

3 - 5 Bedrooms

- With a variety of garage options, 20+ structural options and a 1,300 sqft great room this home truly has an entirely open floor plan.
- This home is perfect for entertaining with an optional gourmet kitchen including a 48" range hood and built in refrigerator.

## Plan - ACL3

The ACL3 plan offers a stunning open floor plan with main level master suite, huge rooms and high end finishes throughout. With a grand 2-story family room and foyer, this home is impressive to the most discerning customer.