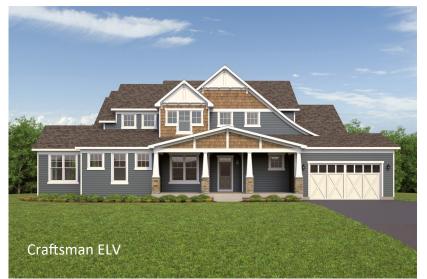

FIRST FLOOR SECOND FLOOR

2,474 to 5,312 sqft

3 - 5 Bedrooms

- With a variety of garage options, 20+ structural options and a 1,300 sqft great room this home truly has an entirely open floor plan.
- This home is perfect for entertaining with an optional gourmet kitchen including a 48" range hood and built in refrigerator.

## Plan - ACL3

The ACL3 plan offers a stunning open floor plan with main level master suite, huge rooms and high end finishes throughout. With a grand 2-story family room and foyer, this home is impressive to the most discerning customer.