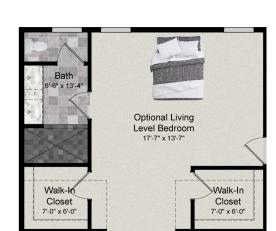

GARAGE OPTIONS

ADDITIONAL MASTER

BEDROOM OVER

25 X 25 GARAGE

20 X 20 Garage

Additional Master Suite w/ Standard Bath

Additional Master Suite w/ Deluxe Bath