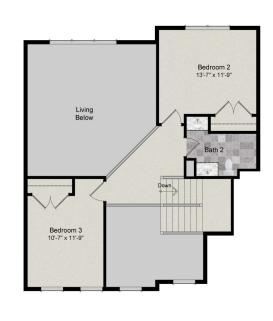

# Option Living #21 | Living #21 | Living #21 | Laundy | Owners Suite (open to above) | F.P. | Down | Owners Suite | Option #1 | Closet | Option #24 | Option #25 | Owners Shower | Owners Battn | Option #25 | Option #26 | Option #27 | Option #27 | Option #28 | Option #28

FIRST FLOOR SECOND FLOOR

2,474 to 5,312 sqft

3 - 5 Bedrooms

- With a variety of garage options, 20+ structural options and a 1,300 sqft great room this home truly has an entirely open floor plan.
- This home is perfect for entertaining with an optional gourmet kitchen including a 48" range hood and built in refrigerator.