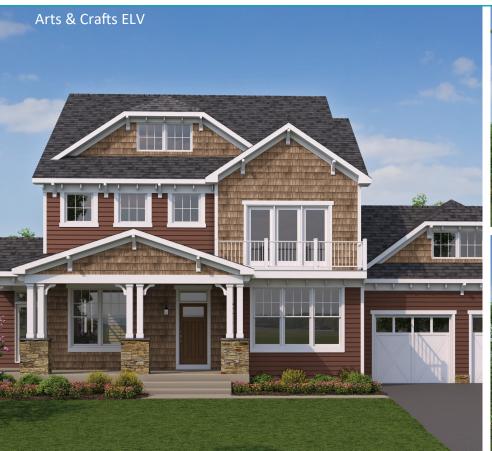

## Plan - ACL2

From \$232,700 plus land and site development

## Home Building Simplified

The ACL2 plan offers large room sizes and high end features throughout. This home's versatile options allow it to fit well on a rural lot or an urban infill lot, and everything in between.

2,694 to 6,394 sqft

4 - 6 Bedrooms

With 20+ structural options this home offers gourmet kitchen, deluxe bath and main level in-law suite options.

A huge front porch, dual staircases, built in benches and other standard features set this home apart from the rest.